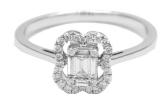

28 diamonds total approx. 0.12 ct

Shape brilliant

Colour Grade RW+ (F) - RW (G)

Clarity Grade

VG - G Symmetry

5 diamonds total approx. 0.11 ct

Shape baguette

Colour Grade RW+ (F) - RW (G)

Clarity Grade VS VG - G Symmetry

ADDITIONAL INFORMATION

8539RW-3200778

The diamond(s) indicated by this jewellery report number have been identified as Natural Diamond(s)

JEWELLERY REPORT N° J23000005795

February 03, 2023

## DESCRIPTION

Type of Jewel ring 750 Inscription Description of Material 18k white gold Total Weight of Jewel 2.25 g Total Number of Diamonds 33 Total Weight of Diamonds 0.23 ct Setting pavé, channel