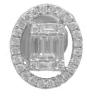

56 diamonds total approx. 0.19 ct

Shape brilliant

Colour Grade RW+ (F) - RW (G)

Clarity Grade SI

Symmetry VG - G

10 diamonds total approx. 0.16 ct

Shape baguette

Colour Grade RW+ (F) - RW (G)

Clarity Grade VS Symmetry VG - G

ADDITIONAL INFORMATION

8538EW-3200683

The diamond(s) indicated by this jewellery report number have been identified as Natural Diamond(s)

JEWELLERY REPORT N° J230000005788

## **DESCRIPTION**

Type of Jewel pair of earnings
Inscription 18K, 750
Description of Material 18K white gold
Total Weight of Jewel 2.13 g
Total Amount of Diamonds
Total Weight of Diamonds
Setting pavé, channel