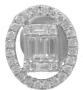

56 diamonds total approx. 0.19 ct

Shape brilliant

Colour Grade RW+ (F) - RW (G)

Clarity Grade SI

Symmetry VG - G

10 diamonds total approx. 0.16 ct

Shape baguette

Colour Grade RW+ (F) - RW (G)

Clarity Grade VS Symmetry VG - G

ADDITIONAL INFORMATION

8538EW-3200683

The diamond(s) indicated by this jewellery report number have been identified as Natural Diamond(s)

JEWELLERY REPORT N° J230000005788

## **DESCRIPTION**

Type of Jewel pair of earnings
Inscription 18K, 750
Description of Material 18K white gold
Total Weight of Jewel 2.13 g
Total Amount of Diamonds
Total Weight of Diamonds
Setting pavé, channel