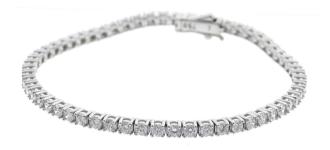

### **DESCRIPTION**

Type of Jewel tennis bracelet 750 Inscription **Description of Material** 18k white gold

10.16 g Total Weight of Jewel 59 Total Amount of Diamonds **Total Weight of Diamonds** 3.66 ct Setting prong