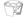

total approx. 1.08 ct 1 LG diamond

Shape brilliant

Carat approx. 1.08 ct approx. 6.50 mm Measurements EW (E) - RW+ (F) Colour Grade

Clarity Grade VS Symmetry VG

CV00106

## **DESCRIPTION**

Type of Jewel ring 750 Inscription 3919

**Description of Material** 18k yellow gold 4.12 g Total Weight of Jewel **Total Amount of Diamonds Total Weight of Diamonds** 1.08 ct Setting prong