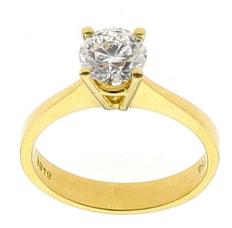

total approx. 1.08 ct 1 LG diamond

Shape brilliant

Carat approx. 1.08 ct approx. 6.50 mm Measurements EW (E) - RW+ (F) Colour Grade

Clarity Grade VS Symmetry VG

CV00106

## **DESCRIPTION**

Type of Jewel ring 750 Inscription 3919

**Description of Material** 18k yellow gold 4.12 g Total Weight of Jewel **Total Amount of Diamonds Total Weight of Diamonds** 1.08 ct Setting prong