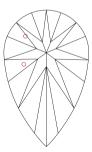

#### **TECHNICAL INFORMATION**

Measurements 8.08 x 5.57 x 3.57 mm Girdle thick 5.5 % faceted

Length Halves Crown Length Halves Pavilion Sum  $(\alpha \& \beta)$ 