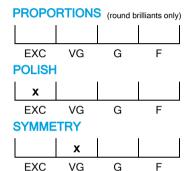

### **CUT GRADING SCALE**

# NATURAL DIAMOND GRADING REPORT N° 250000048147

March 05, 2025

Shape pear (variation)

Carat (weight) 1.00 ct Fluorescence nil

Colour Grade rare white + (F)

Clarity Grade VS2

Cut

Proportions

Polish excellent Symmetry very good