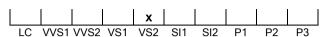

#### **CLARITY GRADING SCALE**

# NATURAL DIAMOND GRADING REPORT N° 250000048147

March 05, 2025

Shape pear (variation)

Carat (weight) 1.00 ct Fluorescence nil

Colour Grade rare white + (F)

Clarity Grade VS2

Cut

Proportions