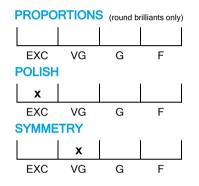

## February 28, 2025

| Shape          | oval (variation) |
|----------------|------------------|
| Carat (weight) | 1.00 ct          |
| Fluorescence   | nil              |
| Colour Grade   | white ( H )      |
| Clarity Grade  | SI1              |
| Cut            |                  |
| Proportions    |                  |
| Polish         | excellent        |
| Symmetry       | very good        |
|                |                  |