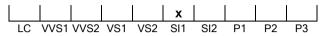

### **CUT GRADING SCALE**

## February 28, 2025

| Shape          | oval (variation) |
|----------------|------------------|
| Carat (weight) | 1.00 ct          |
| Fluorescence   | nil              |
| Colour Grade   | white ( H )      |
| Clarity Grade  | SI1              |
| Cut            |                  |
| Proportions    |                  |
| Polish         | excellent        |
| Symmetry       | very good        |
|                |                  |