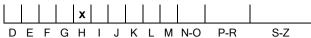

#### **CLARITY GRADING SCALE**

## February 28, 2025

| Shape          | oval (variation) |
|----------------|------------------|
| Carat (weight) | 1.00 ct          |
| Fluorescence   | nil              |
| Colour Grade   | white ( H )      |
| Clarity Grade  | SI1              |
| Cut            |                  |
| Proportions    |                  |
| Polish         | excellent        |
| Symmetry       | very good        |
|                |                  |