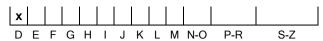

## COLOUR GRADING SCALE

## February 28, 2025

| Shape          | brilliant                 |
|----------------|---------------------------|
| Carat (weight) | 1.51 ct                   |
| Fluorescence   | nil                       |
| Colour Grade   | exceptional white + ( D ) |
| Clarity Grade  | SI2                       |
| Cut            |                           |
| Proportions    | good                      |
| Polish         | excellent                 |
| Symmetry       | very good                 |
|                |                           |