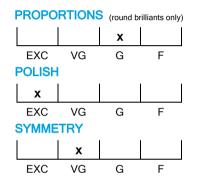

# **CUT GRADING SCALE**

## February 28, 2025

| Shape          | brilliant                 |
|----------------|---------------------------|
| Carat (weight) | 1.51 ct                   |
| Fluorescence   | nil                       |
| Colour Grade   | exceptional white + ( D ) |
| Clarity Grade  | SI2                       |
| Cut            |                           |
| Proportions    | good                      |
| Polish         | excellent                 |
| Symmetry       | very good                 |
|                |                           |