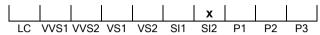

#### **CLARITY GRADING SCALE**

## February 28, 2025

| Shape          | brilliant                 |
|----------------|---------------------------|
| Carat (weight) | 1.51 ct                   |
| Fluorescence   | nil                       |
| Colour Grade   | exceptional white + ( D ) |
| Clarity Grade  | SI2                       |
| Cut            |                           |
| Proportions    | good                      |
| Polish         | excellent                 |
| Symmetry       | very good                 |
|                |                           |