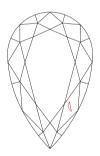

# NATURAL DIAMOND GRADING REPORT N° 250000037018

SI2

February 26, 2025

Shape pear
Carat (weight) 2.01 ct
Fluorescence slight

Colour Grade tinted white + ( K )

Clarity Grade

Cut

Proportions

#### **TECHNICAL INFORMATION**

 $\begin{tabular}{ll} \begin{tabular}{ll} \beg$ 

Length Halves Crown Length Halves Pavilion Sum  $(\alpha \& \beta)$ 