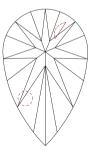

#### LASER INSCRIPTION

Inscription on girdle:

HRD Antwerp 250000037018

Disclaimer/Terms and Conditions apply: Visit www.hrdantwerp.com/disclaimer

The stone in accordance with the mentioned number has been identified as a natural gem diamond.

Selective characteristics have been indicated in order to clarify the description and/or for further identification. Symbols do not usually reflect the exact shape or size of the characteristic.