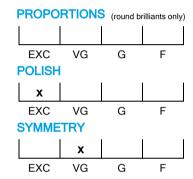

## 

#### 

### **CUT GRADING SCALE**



### **GRADING REPORT CHECK**



Check your grading report online:

my.hrdantwerp.com



# NATURAL DIAMOND GRADING REPORT N° 250000037018

SI2

February 26, 2025

Shape pear
Carat (weight) 2.01 ct
Fluorescence slight

Colour Grade tinted white + ( K )

Clarity Grade

Cut

Proportions

Polish excellent Symmetry very good

#### **TECHNICAL INFORMATION**

 $\begin{tabular}{ll} \begin{tabular}{ll} \beg$ 

Length Halves Crown Length Halves Pavilion Sum  $(\alpha \& \beta)$ 

#### LASER INSCRIPTION

Inscription on girdle:

HRD Antwerp 250000037018





Disclaimer/Terms and Conditions apply: Visit www.hrdantwerp.com/disclaimer

The stone in accordance with the mentioned number has been identified as a natural gem diamond.

Selective characteristics have been indicated in order to clarify the des