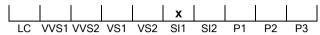

#### **CLARITY GRADING SCALE**

#### N° 25000036555

February 20, 2025

| Shape<br>Carat (weight) | brilliant<br>1.01 ct      |  |  |
|-------------------------|---------------------------|--|--|
| Fluorescence            | slight                    |  |  |
| Colour Grade            | exceptional white + ( D ) |  |  |
| Clarity Grade           | SI1                       |  |  |
| Cut                     |                           |  |  |
| Proportions             | very good                 |  |  |
| Polish                  | excellent                 |  |  |
| Symmetry                | very good                 |  |  |