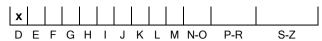

## COLOUR GRADING SCALE

#### N° 25000036555

February 20, 2025

| Shape<br>Carat (weight) | brilliant<br>1.01 ct      |  |  |
|-------------------------|---------------------------|--|--|
| Fluorescence            | slight                    |  |  |
| Colour Grade            | exceptional white + ( D ) |  |  |
| Clarity Grade           | SI1                       |  |  |
| Cut                     |                           |  |  |
| Proportions             | very good                 |  |  |
| Polish                  | excellent                 |  |  |
| Symmetry                | very good                 |  |  |