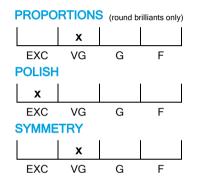

# **CUT GRADING SCALE**

#### N° 25000036555

February 20, 2025

| Shape<br>Carat (weight) | brilliant<br>1.01 ct      |  |  |
|-------------------------|---------------------------|--|--|
| Fluorescence            | slight                    |  |  |
| Colour Grade            | exceptional white + ( D ) |  |  |
| Clarity Grade           | SI1                       |  |  |
| Cut                     |                           |  |  |
| Proportions             | very good                 |  |  |
| Polish                  | excellent                 |  |  |
| Symmetry                | very good                 |  |  |