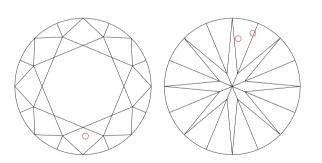

Selective characteristics have been indicated in order to clarify the description and/or for further identification. Symbols do not usually reflect the exact shape or size of the characteristic.