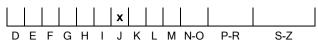

#### **CLARITY GRADING SCALE**

#### N° 25000034206

February 14, 2025

| Shape          | brilliant                   |  |  |
|----------------|-----------------------------|--|--|
| Carat (weight) | 1.00 ct                     |  |  |
| Fluorescence   | slight                      |  |  |
| Colour Grade   | slightly tinted white ( J ) |  |  |
| Clarity Grade  | SI1                         |  |  |
| Cut            |                             |  |  |
| Proportions    | very good                   |  |  |
| Polish         | excellent                   |  |  |
| Symmetry       | excellent                   |  |  |
|                |                             |  |  |