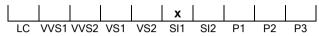

## **CUT GRADING SCALE**

#### N° 25000034206

February 14, 2025

| Shape          | brilliant                   |  |  |
|----------------|-----------------------------|--|--|
| Carat (weight) | 1.00 ct                     |  |  |
| Fluorescence   | slight                      |  |  |
| Colour Grade   | slightly tinted white ( J ) |  |  |
| Clarity Grade  | SI1                         |  |  |
| Cut            |                             |  |  |
| Proportions    | very good                   |  |  |
| Polish         | excellent                   |  |  |
| Symmetry       | excellent                   |  |  |
|                |                             |  |  |