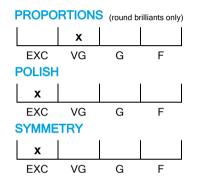

#### N° 25000034206

February 14, 2025

| Shape          | brilliant                   |  |  |
|----------------|-----------------------------|--|--|
| Carat (weight) | 1.00 ct                     |  |  |
| Fluorescence   | slight                      |  |  |
| Colour Grade   | slightly tinted white ( J ) |  |  |
| Clarity Grade  | SI1                         |  |  |
| Cut            |                             |  |  |
| Proportions    | very good                   |  |  |
| Polish         | excellent                   |  |  |
| Symmetry       | excellent                   |  |  |
|                |                             |  |  |