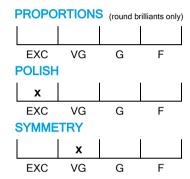

## NATURAL DIAMOND GRADING REPORT N° 250000032956

February 14, 2025

Shape marquise (variation)

Carat (weight) 1.20 ct Fluorescence nil

Colour Grade exceptional white (E)

Clarity Grade SI2

Cut

Proportions

Polish excellent Symmetry very good