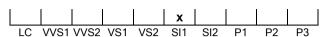

## **CLARITY GRADING SCALE**

# NATURAL DIAMOND GRADING REPORT N° 250000017922

January 25, 2025

Shape brilliant
Carat (weight) 1.00 ct
Fluorescence nil

Colour Grade rare white ( G )

Clarity Grade SI1

Cut

Proportions good
Polish excellent
Symmetry very good