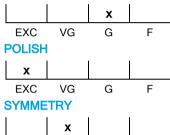

## **CUT GRADING SCALE**

G

VG

EXC

# NATURAL DIAMOND GRADING REPORT N° 250000017922

January 25, 2025

Shape brilliant
Carat (weight) 1.00 ct
Fluorescence nil

Colour Grade rare white ( G )

Clarity Grade SI1

Cut

Proportions good
Polish excellent
Symmetry very good