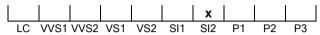

# **CUT GRADING SCALE**

# January 24, 2025

| Shape          | brilliant      |
|----------------|----------------|
| Carat (weight) | 1.00 ct        |
| Fluorescence   | nil            |
| Colour Grade   | rare white (G) |
| Clarity Grade  | SI2            |
| Cut            |                |
| Proportions    | very good      |
| Polish         | excellent      |
| Symmetry       | very good      |
|                |                |