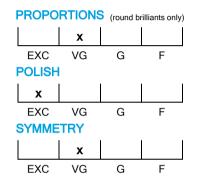

# January 24, 2025

| Shape          | brilliant      |
|----------------|----------------|
| Carat (weight) | 1.00 ct        |
| Fluorescence   | nil            |
| Colour Grade   | rare white (G) |
| Clarity Grade  | SI2            |
| Cut            |                |
| Proportions    | very good      |
| Polish         | excellent      |
| Symmetry       | very good      |
|                |                |