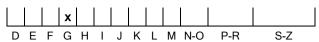

#### **CLARITY GRADING SCALE**

# January 24, 2025

| Shape          | brilliant      |
|----------------|----------------|
| Carat (weight) | 1.00 ct        |
| Fluorescence   | nil            |
| Colour Grade   | rare white (G) |
| Clarity Grade  | SI2            |
| Cut            |                |
| Proportions    | very good      |
| Polish         | excellent      |
| Symmetry       | very good      |
|                |                |