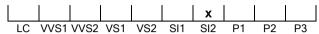

# **CUT GRADING SCALE**

#### N° 25000004307

January 08, 2025

| Chana          | la villi a vat |
|----------------|----------------|
| Shape          | brilliant      |
| Carat (weight) | 1.04 ct        |
| Fluorescence   | slight         |
| Colour Grade   | rare white (G) |
| Clarity Grade  | SI2            |
| Cut            |                |
| Proportions    | good           |
| Polish         | excellent      |
| Symmetry       | very good      |
|                |                |