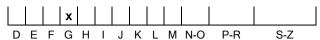

#### **CLARITY GRADING SCALE**

#### N° 25000004307

January 08, 2025

| Chana          | la villi a vat |
|----------------|----------------|
| Shape          | brilliant      |
| Carat (weight) | 1.04 ct        |
| Fluorescence   | slight         |
| Colour Grade   | rare white (G) |
| Clarity Grade  | SI2            |
| Cut            |                |
| Proportions    | good           |
| Polish         | excellent      |
| Symmetry       | very good      |
|                |                |