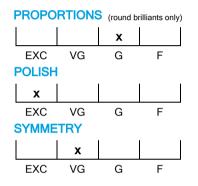

#### N° 25000004307

January 08, 2025

| Chana          | la villi a vat |
|----------------|----------------|
| Shape          | brilliant      |
| Carat (weight) | 1.04 ct        |
| Fluorescence   | slight         |
| Colour Grade   | rare white (G) |
| Clarity Grade  | SI2            |
| Cut            |                |
| Proportions    | good           |
| Polish         | excellent      |
| Symmetry       | very good      |
|                |                |