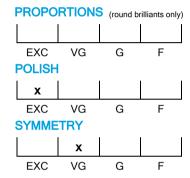

# NATURAL DIAMOND GRADING REPORT N° 250000003775

January 09, 2025

Shape princess
Carat (weight) 2.00 ct
Fluorescence nil

Colour Grade rare white + ( F )

Clarity Grade SI1

Cut

Proportions

Polish excellent Symmetry very good