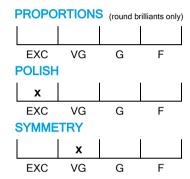

#### **CUT GRADING SCALE**

## NATURAL DIAMOND GRADING REPORT N° 240000288993

January 04, 2025

Shape radiant
Carat (weight) 2.01 ct
Fluorescence nil

Colour Grade rare white + ( F )

Clarity Grade SI2

Cut

Proportions

Polish excellent Symmetry very good