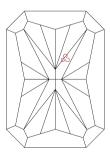

Selective characteristics have been indicated in order to clarify the description and/or for further identification. Symbols do not usually reflect the exact shape or size of the characteristic.