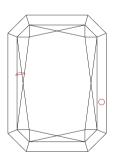

### **TECHNICAL INFORMATION**

 $\begin{array}{ll} \text{Measurements} & 8.81 \times 5.95 \times 4.12 \text{ mm} \\ \text{Girdle} & \text{medium } 5.0 \text{ \% polished} \\ \end{array}$ 

Length Halves Crown Length Halves Pavilion Sum  $(\alpha \& \beta)$ 