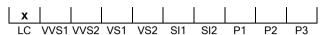

### **CLARITY GRADING SCALE**

# NATURAL DIAMOND GRADING REPORT N° 240000288689

loupe-clean

January 06, 2025

Shape princess
Carat (weight) 1.01 ct
Fluorescence nil

Colour Grade slightly tinted white + ( I )

Clarity Grade

Cut

Proportions