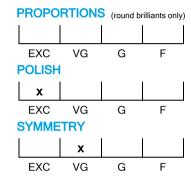

## **CUT GRADING SCALE**

# NATURAL DIAMOND GRADING REPORT N° 240000288689

loupe-clean

January 06, 2025

Shape princess
Carat (weight) 1.01 ct
Fluorescence nil

Colour Grade slightly tinted white + ( I )

Clarity Grade

Cut

Proportions

Polish excellent Symmetry very good