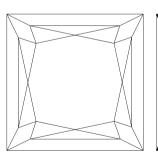

# NATURAL DIAMOND GRADING REPORT N° 240000288689

loupe-clean

January 06, 2025

Shape princess
Carat (weight) 1.01 ct
Fluorescence nil

Colour Grade slightly tinted white + ( I )

Clarity Grade

Cut

Proportions

#### **TECHNICAL INFORMATION**

Length Halves Crown Length Halves Pavilion Sum  $(\alpha \& \beta)$ 