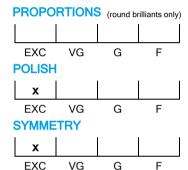

## **CUT GRADING SCALE**

# NATURAL DIAMOND GRADING REPORT N° 240000288548

January 10, 2025

Shape heart
Carat (weight) 2.01 ct
Fluorescence nil

Colour Grade rare white ( G )

Clarity Grade SI2

Cut

Proportions

Polish excellent Symmetry excellent