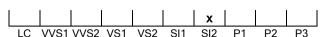

### **CLARITY GRADING SCALE**

# NATURAL DIAMOND GRADING REPORT N° 240000288548

January 10, 2025

Shape heart
Carat (weight) 2.01 ct
Fluorescence nil

Colour Grade rare white ( G )

Clarity Grade SI2

Cut

Proportions

Polish excellent Symmetry excellent