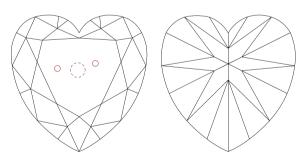

### **CLARITY GRADING SCALE**

## **CUT GRADING SCALE**

Selective characteristics have been indicated in order to clarify the description and/or for further identification. Symbols do not usually reflect the exact shape or size of the characteristic.