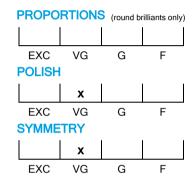

#### **CUT GRADING SCALE**

### NATURAL DIAMOND GRADING REPORT N° 240000284523

January 02, 2025

Shape princess
Carat (weight) 2.01 ct
Fluorescence nil

Colour Grade rare white ( G )

Clarity Grade SI1

Cut

Proportions

Polish very good Symmetry very good