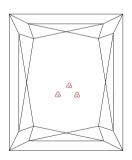

Selective characteristics have been indicated in order to clarify the description and/or for further identification. Symbols do not usually reflect the exact shape or size of the characteristic.