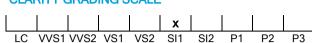

# CLARITY GRADING SCALE

### NATURAL DIAMOND GRADING REPORT N° 240000284523

January 02, 2025

Shape princess
Carat (weight) 2.01 ct
Fluorescence nil

Colour Grade rare white ( G )

Clarity Grade SI1

Cut

Proportions

Polish very good Symmetry very good