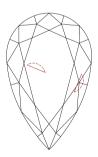

Selective characteristics have been indicated in order to clarify the description and/or for further identification. Symbols do not usually reflect the exact shape or size of the characteristic.