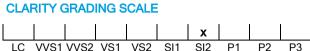

# NATURAL DIAMOND GRADING REPORT N° 240000284150

December 28, 2024

Shape pear (variation)

Carat (weight) 1.50 ct Fluorescence nil

Colour Grade slightly tinted white + ( I )

Clarity Grade SI2

Cut

Proportions