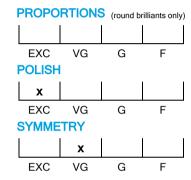

# 



## **CUT GRADING SCALE**



## **GRADING REPORT CHECK**



Check your grading report online:

my.hrdantwerp.com



# NATURAL DIAMOND GRADING REPORT N° 240000284150

December 28, 2024

Shape pear (variation)

Carat (weight) 1.50 ct Fluorescence nil

Colour Grade slightly tinted white + ( I )

Clarity Grade SI2

Cut

Proportions

Polish excellent Symmetry very good

### **TECHNICAL INFORMATION**

 $\begin{array}{ll} \text{Measurements} & 9.59 \times 6.12 \times 3.99 \text{ mm} \\ \text{Girdle} & \text{thick 6.0 \% faceted} \end{array}$ 

Length Halves Crown Length Halves Pavilion Sum  $(\alpha \& \beta)$ 

### LASER INSCRIPTION

Inscription on girdle:

HRD Antwerp 240000284150





Disclaimer/Terms and Conditions apply: Visit www.hrdantwerp.com/disclaimer

The stone in accordance with the mentioned number has been id