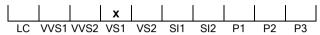

#### **CLARITY GRADING SCALE**

### January 07, 2025

| Shape          | brilliant        |
|----------------|------------------|
| Carat (weight) | 1.70 ct          |
| Fluorescence   | medium           |
| Colour Grade   | tinted white (L) |
| Clarity Grade  | VS1              |
| Cut            |                  |
| Proportions    | excellent        |
| Polish         | excellent        |
| Symmetry       | excellent        |