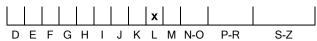

# COLOUR GRADING SCALE

### January 07, 2025

| Shape          | brilliant        |
|----------------|------------------|
| Carat (weight) | 1.70 ct          |
| Fluorescence   | medium           |
| Colour Grade   | tinted white (L) |
| Clarity Grade  | VS1              |
| Cut            |                  |
| Proportions    | excellent        |
| Polish         | excellent        |
| Symmetry       | excellent        |