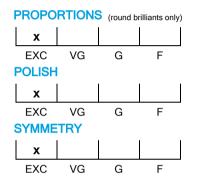

### **CUT GRADING SCALE**

### January 07, 2025

| Shape          | brilliant        |
|----------------|------------------|
| Carat (weight) | 1.70 ct          |
| Fluorescence   | medium           |
| Colour Grade   | tinted white (L) |
| Clarity Grade  | VS1              |
| Cut            |                  |
| Proportions    | excellent        |
| Polish         | excellent        |
| Symmetry       | excellent        |