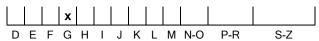

#### **CLARITY GRADING SCALE**

## December 21, 2024

| Shape          | brilliant      |
|----------------|----------------|
| Carat (weight) | 1.00 ct        |
| Fluorescence   | slight         |
| Colour Grade   | rare white (G) |
| Clarity Grade  | SI2            |
| Cut            |                |
| Proportions    | excellent      |
| Polish         | excellent      |
| Symmetry       | very good      |
|                |                |