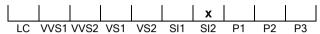

## December 21, 2024

| Shape          | brilliant      |
|----------------|----------------|
| Carat (weight) | 1.00 ct        |
| Fluorescence   | slight         |
| Colour Grade   | rare white (G) |
| Clarity Grade  | SI2            |
| Cut            |                |
| Proportions    | excellent      |
| Polish         | excellent      |
| Symmetry       | very good      |
|                |                |