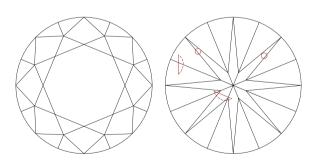

Selective characteristics have been indicated in order to clarify the description and/or for further identification. Symbols do not usually reflect the exact shape or size of the characteristic.