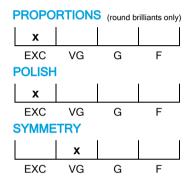

## **CUT GRADING SCALE**

## December 21, 2024

| Shape          | brilliant      |
|----------------|----------------|
| Carat (weight) | 1.00 ct        |
| Fluorescence   | slight         |
| Colour Grade   | rare white (G) |
| Clarity Grade  | SI2            |
| Cut            |                |
| Proportions    | excellent      |
| Polish         | excellent      |
| Symmetry       | very good      |
|                |                |