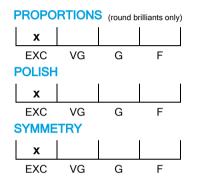

# **CUT GRADING SCALE**

### December 21, 2024

| Shape          | brilliant      |
|----------------|----------------|
| Carat (weight) | 1.00 ct        |
| Fluorescence   | medium         |
| Colour Grade   | rare white (G) |
| Clarity Grade  | SI2            |
| Cut            |                |
| Proportions    | excellent      |
| Polish         | excellent      |
| Symmetry       | excellent      |
|                |                |