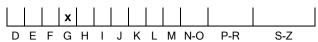

#### **CLARITY GRADING SCALE**

### December 21, 2024

| Shape          | brilliant      |
|----------------|----------------|
| Carat (weight) | 1.00 ct        |
| Fluorescence   | medium         |
| Colour Grade   | rare white (G) |
| Clarity Grade  | SI2            |
| Cut            |                |
| Proportions    | excellent      |
| Polish         | excellent      |
| Symmetry       | excellent      |
|                |                |