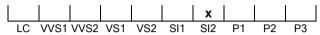

### December 21, 2024

| Shape          | brilliant      |
|----------------|----------------|
| Carat (weight) | 1.00 ct        |
| Fluorescence   | medium         |
| Colour Grade   | rare white (G) |
| Clarity Grade  | SI2            |
| Cut            |                |
| Proportions    | excellent      |
| Polish         | excellent      |
| Symmetry       | excellent      |
|                |                |