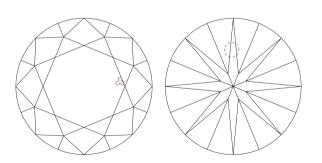

Selective characteristics have been indicated in order to clarify the description and/or for further identification. Symbols do not usually reflect the exact shape or size of the characteristic.