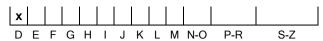

## COLOUR GRADING SCALE

# January 07, 2025

| Shape          | radiant                   |
|----------------|---------------------------|
| Carat (weight) | 1.50 ct                   |
| Fluorescence   | nil                       |
| Colour Grade   | exceptional white + ( D ) |
| Clarity Grade  | SI2                       |
| Cut            |                           |
| Proportions    |                           |
| Polish         | excellent                 |
| Symmetry       | very good                 |
|                |                           |