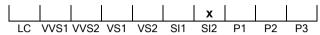

#### **CLARITY GRADING SCALE**

# January 07, 2025

| Shape          | radiant                   |
|----------------|---------------------------|
| Carat (weight) | 1.50 ct                   |
| Fluorescence   | nil                       |
| Colour Grade   | exceptional white + ( D ) |
| Clarity Grade  | SI2                       |
| Cut            |                           |
| Proportions    |                           |
| Polish         | excellent                 |
| Symmetry       | very good                 |
|                |                           |