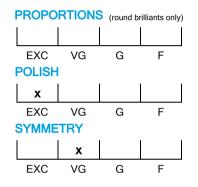

# **CUT GRADING SCALE**

# January 07, 2025

| Shape          | radiant                   |
|----------------|---------------------------|
| Carat (weight) | 1.50 ct                   |
| Fluorescence   | nil                       |
| Colour Grade   | exceptional white + ( D ) |
| Clarity Grade  | SI2                       |
| Cut            |                           |
| Proportions    |                           |
| Polish         | excellent                 |
| Symmetry       | very good                 |
|                |                           |