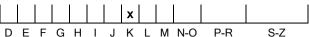

# COLOUR GRADING SCALE

# NATURAL DIAMOND GRADING REPORT N° 240000267722

VS1

December 09, 2024

Shape pear
Carat (weight) 2.00 ct
Fluorescence medium

Colour Grade tinted white + ( K )

Clarity Grade

Cut

Proportions