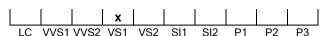

### **CLARITY GRADING SCALE**

# NATURAL DIAMOND GRADING REPORT N° 240000267722

VS1

December 09, 2024

Shape pear
Carat (weight) 2.00 ct
Fluorescence medium

Colour Grade tinted white + ( K )

Clarity Grade

Cut

Proportions