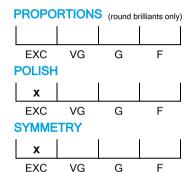

## **CUT GRADING SCALE**

# NATURAL DIAMOND GRADING REPORT N° 240000267722

VS1

December 09, 2024

Shape pear
Carat (weight) 2.00 ct
Fluorescence medium

Colour Grade tinted white + ( K )

Clarity Grade

Cut

Proportions

Polish excellent Symmetry excellent