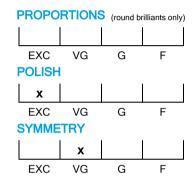

### 

# CLARITY GRADING SCALE



#### **CUT GRADING SCALE**



#### **GRADING REPORT CHECK**



Check your grading report online:

my.hrdantwerp.com



## NATURAL DIAMOND GRADING REPORT N° 240000257433

November 22, 2024

Shape pear (variation)

Carat (weight) 1.00 ct Fluorescence nil

Colour Grade exceptional white (E)

Clarity Grade SI1

Cut

Proportions

Polish excellent Symmetry very good

#### **TECHNICAL INFORMATION**

Length Halves Crown Length Halves Pavilion Sum  $(\alpha \& \beta)$ 

#### LASER INSCRIPTION

Inscription on girdle:

HRD Antwerp 240000257433





Disclaimer/Terms and Conditions apply: Visit www.hrdantwerp.com/disclaimer

The stone in accordance with the mentioned number has been identified as a natural gem diamond.

Selective characteristics have been indicated in order to clarify the description and/or for further identifica