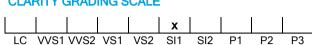

# CLARITY GRADING SCALE

## NATURAL DIAMOND GRADING REPORT N° 240000257433

November 22, 2024

Shape pear (variation)

Carat (weight) 1.00 ct Fluorescence nil

Colour Grade exceptional white (E)

Clarity Grade SI1

Cut

Proportions