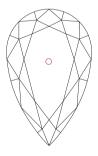

## NATURAL DIAMOND GRADING REPORT N° 240000257433

November 22, 2024

Shape pear (variation)

Carat (weight) 1.00 ct Fluorescence nil

Colour Grade exceptional white (E)

Clarity Grade SI1

Cut

Proportions

Selective characteristics have been indicated in order to clarify the description and/or for further identification. Symbols do not usually reflect the exact shape or size of the characteristic.