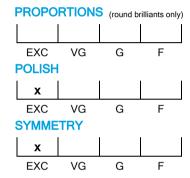

# 

#### 

# **CUT GRADING SCALE**



#### **GRADING REPORT CHECK**



Check your grading report online:

my.hrdantwerp.com



# NATURAL DIAMOND GRADING REPORT N° 240000250096

November 21, 2024

Shape princess
Carat (weight) 2.51 ct
Fluorescence nil

Colour Grade slightly tinted white + ( I ) equiv. col. grading

Clarity Grade SI2

Cut

Proportions

Polish excellent Symmetry excellent

## **TECHNICAL INFORMATION**

Length Halves Crown Length Halves Pavilion

Sum (α & β)

### LASER INSCRIPTION

Inscription on girdle:

HRD Antwerp 240000250096





Disclaimer/Terms and Conditions apply: Visit www.hrdantwerp.com/disclaimer

The stone in accordance with the mentioned number has been identified as a natural gem diamond.

Selective characteristics have been indicated in order to clarify the description and/or for further identifi