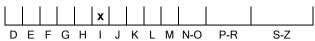

## **CUT GRADING SCALE**

## December 04, 2024

| Shape          | radiant                       |  |
|----------------|-------------------------------|--|
| Carat (weight) | 1.00 ct                       |  |
| Fluorescence   | nil                           |  |
| Colour Grade   | slightly tinted white + ( I ) |  |
| Clarity Grade  | SI2                           |  |
| Cut            |                               |  |
| Proportions    |                               |  |
| Polish         | very good                     |  |
| Symmetry       | good                          |  |