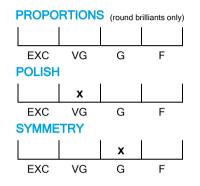

## December 04, 2024

| Shape          | radiant                       |  |
|----------------|-------------------------------|--|
| Carat (weight) | 1.00 ct                       |  |
| Fluorescence   | nil                           |  |
| Colour Grade   | slightly tinted white + ( I ) |  |
| Clarity Grade  | SI2                           |  |
| Cut            |                               |  |
| Proportions    |                               |  |
| Polish         | very good                     |  |
| Symmetry       | good                          |  |