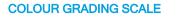

#### **CLARITY GRADING SCALE**

## December 04, 2024

| Shape          | radiant                       |  |
|----------------|-------------------------------|--|
| Carat (weight) | 1.00 ct                       |  |
| Fluorescence   | nil                           |  |
| Colour Grade   | slightly tinted white + ( I ) |  |
| Clarity Grade  | SI2                           |  |
| Cut            |                               |  |
| Proportions    |                               |  |
| Polish         | very good                     |  |
| Symmetry       | good                          |  |