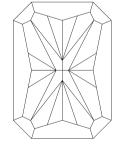

### **TECHNICAL INFORMATION**

| Measurements                | 6.62 x 4.92 x 3.42 mm |   |  |
|-----------------------------|-----------------------|---|--|
| Girdle                      | medium 5.0 % polished |   |  |
| Culet                       | pointed               |   |  |
| Total Depth                 | 69.5                  | % |  |
| Table Width                 | 61                    | % |  |
| Crown Height (β)            | 17.5                  | % |  |
| Pavilion Depth ( $\alpha$ ) | 47.5                  | % |  |
| Length Halves Crown         |                       |   |  |
| Length Halves Pavilion      |                       |   |  |
| Sum (α & β)                 |                       |   |  |

### LASER INSCRIPTION

Inscription on girdle:

HRD Antwerp 240000248728





Disclaimer/Terms and Conditions apply: Visit www.hrdantwerp.com/disclaimer

The stone in accordance with the mentioned number has been identified as a natural gem diamond.

Selective characteristics have been indicated in order to clarify the description and/or for further identification. Symbols do not usually reflect the exact shape or size of the characteristic.