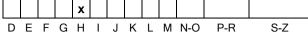

#### **CLARITY GRADING SCALE**

## November 08, 2024

| Shape          | heart       |
|----------------|-------------|
| Carat (weight) | 1.52 ct     |
| Fluorescence   | nil         |
| Colour Grade   | white ( H ) |
| Clarity Grade  | SI2         |
| Cut            |             |
| Proportions    |             |
| Polish         | excellent   |
| Symmetry       | very good   |