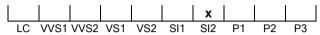

# **CUT GRADING SCALE**

## November 08, 2024

| Shape          | heart       |
|----------------|-------------|
| Carat (weight) | 1.52 ct     |
| Fluorescence   | nil         |
| Colour Grade   | white ( H ) |
| Clarity Grade  | SI2         |
| Cut            |             |
| Proportions    |             |
| Polish         | excellent   |
| Symmetry       | very good   |