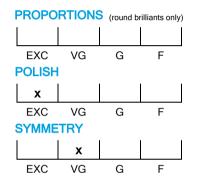

## November 08, 2024

| Shape          | heart       |
|----------------|-------------|
| Carat (weight) | 1.52 ct     |
| Fluorescence   | nil         |
| Colour Grade   | white ( H ) |
| Clarity Grade  | SI2         |
| Cut            |             |
| Proportions    |             |
| Polish         | excellent   |
| Symmetry       | very good   |