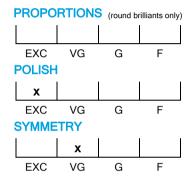

### **CUT GRADING SCALE**

# NATURAL DIAMOND GRADING REPORT N° 240000246668

November 12, 2024

Shape pear (variation)

Carat (weight) 1.01 ct Fluorescence slight

Colour Grade rare white + ( F )

Clarity Grade SI2

Cut

Proportions

Polish excellent Symmetry very good