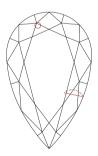

Selective characteristics have been indicated in order to clarify the description and/or for further identification. Symbols do not usually reflect the exact shape or size of the characteristic.