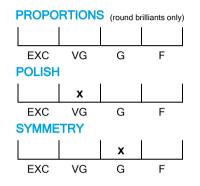

## November 05, 2024

| Shape          | pear (variation) |
|----------------|------------------|
| Carat (weight) | 1.02 ct          |
| Fluorescence   | nil              |
| Colour Grade   | rare white (G)   |
| Clarity Grade  | SI2              |
| Cut            |                  |
| Proportions    |                  |
| Polish         | very good        |
| Symmetry       | good             |
|                |                  |