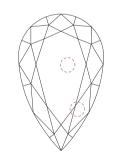

Selective characteristics have been indicated in order to clarify the description and/or for further identification. Symbols do not usually reflect the exact shape or size of the characteristic.