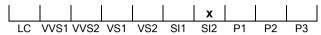

## **CUT GRADING SCALE**

## November 05, 2024

| Shape          | pear (variation) |
|----------------|------------------|
| Carat (weight) | 1.02 ct          |
| Fluorescence   | nil              |
| Colour Grade   | rare white (G)   |
| Clarity Grade  | SI2              |
| Cut            |                  |
| Proportions    |                  |
| Polish         | very good        |
| Symmetry       | good             |
|                |                  |