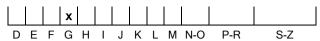

#### **CLARITY GRADING SCALE**

## November 05, 2024

| Shape          | pear (variation) |
|----------------|------------------|
| Carat (weight) | 1.02 ct          |
| Fluorescence   | nil              |
| Colour Grade   | rare white (G)   |
| Clarity Grade  | SI2              |
| Cut            |                  |
| Proportions    |                  |
| Polish         | very good        |
| Symmetry       | good             |
|                |                  |