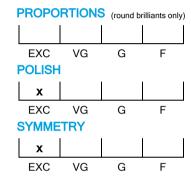

# 

#### 

#### **CUT GRADING SCALE**



#### **GRADING REPORT CHECK**



Check your grading report online:

my.hrdantwerp.com



## NATURAL DIAMOND GRADING REPORT N° 240000236913

October 26, 2024

Shape pear
Carat (weight) 2.51 ct
Fluorescence nil

Colour Grade slightly tinted white + ( I )

SI2

Clarity Grade

Cut

Proportions

Polish excellent Symmetry excellent

### **TECHNICAL INFORMATION**

 $\begin{tabular}{ll} \begin{tabular}{ll} \beg$ 

Length Halves Crown Length Halves Pavilion Sum  $(\alpha \& \beta)$ 

#### LASER INSCRIPTION

Inscription on girdle:

HRD Antwerp 240000236913





Disclaimer/Terms and Conditions apply: Visit www.hrdantwerp.com/disclaimer

The stone in accordance with the mentioned number has been identified as a natural gem diamond.

Selective characteristics have been indicated in order to clarify t