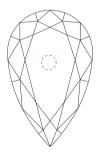

## NATURAL DIAMOND GRADING REPORT N° 240000236913

October 26, 2024

Shape pear
Carat (weight) 2.51 ct
Fluorescence nil

Colour Grade slightly tinted white + ( I )

SI2

Clarity Grade

Cut

Proportions

Selective characteristics have been indicated in order to clarify the description and/or for further identification. Symbols do not usually reflect the exact shape or size of the characteristic.