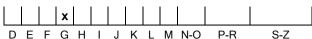

# **COLOUR GRADING SCALE**

# NATURAL DIAMOND GRADING REPORT N° 240000236219

October 17, 2024

Shape pear (variation)

Carat (weight) 2.50 ct Fluorescence nil

Colour Grade rare white ( G )

Clarity Grade SI1

Cut

Proportions