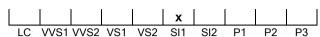

#### **CLARITY GRADING SCALE**

# NATURAL DIAMOND GRADING REPORT N° 240000236219

October 17, 2024

Shape pear (variation)

Carat (weight) 2.50 ct Fluorescence nil

Colour Grade rare white ( G )

Clarity Grade SI1

Cut

Proportions