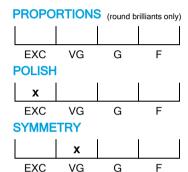

# **COLOUR GRADING SCALE**



#### **CLARITY GRADING SCALE**



## **CUT GRADING SCALE**



#### **GRADING REPORT CHECK**



Check your grading report online:

my.hrdantwerp.com



# NATURAL DIAMOND GRADING REPORT N° 240000236219

October 17, 2024

Shape pear (variation)

Carat (weight) 2.50 ct Fluorescence nil

Colour Grade rare white ( G )

Clarity Grade SI1

Cut

Proportions

Polish excellent Symmetry very good

### **TECHNICAL INFORMATION**

Measurements 11.90 x 7.38 x 4.60 mm Girdle medium 5.0 % faceted

Length Halves Crown Length Halves Pavilion Sum  $(\alpha \& \beta)$ 

#### LASER INSCRIPTION

Inscription on girdle:

HRD Antwerp 240000236219





Disclaimer/Terms and Conditions apply: Visit www.hrdantwerp.com/disclaimer

The stone in accordance with the mentioned number has been identified as a natural gem diamond.

Selective characteristics have been indicated in order