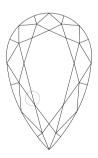

# NATURAL DIAMOND GRADING REPORT N° 240000236219

October 17, 2024

Shape pear (variation)

Carat (weight) 2.50 ct Fluorescence nil

Colour Grade rare white ( G )

Clarity Grade SI1

Cut

Proportions

Selective characteristics have been indicated in order to clarify the description and/or for further identification. Symbols do not usually reflect the exact shape or size of the characteristic.