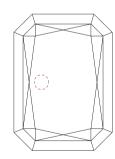

Selective characteristics have been indicated in order to clarify the description and/or for further identification. Symbols do not usually reflect the exact shape or size of the characteristic.