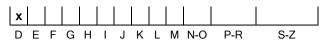

## COLOUR GRADING SCALE

# November 05, 2024

| Shape          | radiant                   |
|----------------|---------------------------|
| Carat (weight) | 0.60 ct                   |
| Fluorescence   | nil                       |
| Colour Grade   | exceptional white + ( D ) |
| Clarity Grade  | SI2                       |
| Cut            |                           |
| Proportions    |                           |
| Polish         | very good                 |
| Symmetry       | excellent                 |
|                |                           |