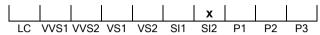

#### **CLARITY GRADING SCALE**

# November 05, 2024

| Shape          | radiant                   |
|----------------|---------------------------|
| Carat (weight) | 0.60 ct                   |
| Fluorescence   | nil                       |
| Colour Grade   | exceptional white + ( D ) |
| Clarity Grade  | SI2                       |
| Cut            |                           |
| Proportions    |                           |
| Polish         | very good                 |
| Symmetry       | excellent                 |
|                |                           |