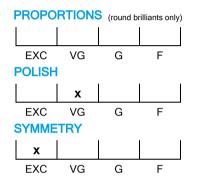

# **CUT GRADING SCALE**

# November 05, 2024

| Shape          | radiant                   |
|----------------|---------------------------|
| Carat (weight) | 0.60 ct                   |
| Fluorescence   | nil                       |
| Colour Grade   | exceptional white + ( D ) |
| Clarity Grade  | SI2                       |
| Cut            |                           |
| Proportions    |                           |
| Polish         | very good                 |
| Symmetry       | excellent                 |
|                |                           |