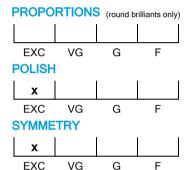

## **CUT GRADING SCALE**

# NATURAL DIAMOND GRADING REPORT N° 240000235124

October 18, 2024

Shape pear (variation)

Carat (weight) 1.29 ct Fluorescence slight

Colour Grade rare white ( G )

Clarity Grade SI1

Cut

Proportions

Polish excellent Symmetry excellent