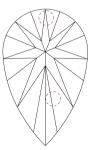

#### **TECHNICAL INFORMATION**

Measurements 9.26 x 5.93 x 3.83 mm Girdle thick 5.5 % faceted

Length Halves Crown Length Halves Pavilion Sum  $(\alpha \& \beta)$ 