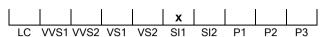

### **CLARITY GRADING SCALE**

# NATURAL DIAMOND GRADING REPORT N° 240000235124

October 18, 2024

Shape pear (variation)

Carat (weight) 1.29 ct Fluorescence slight

Colour Grade rare white ( G )

Clarity Grade SI1

Cut

Proportions