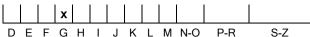

# COLOUR GRADING SCALE

# NATURAL DIAMOND GRADING REPORT N° 240000235124

October 18, 2024

Shape pear (variation)

Carat (weight) 1.29 ct Fluorescence slight

Colour Grade rare white ( G )

Clarity Grade SI1

Cut

Proportions