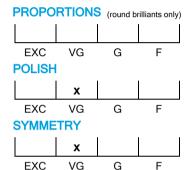

# **CUT GRADING SCALE**

# NATURAL DIAMOND GRADING REPORT N° 240000226832

VVS1

October 08, 2024

Shape pear
Carat (weight) 0.70 ct
Fluorescence slight

Colour Grade rare white + ( F )

Clarity Grade

Cut

Proportions

Polish very good Symmetry very good