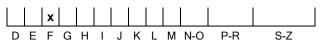

# **COLOUR GRADING SCALE**

# NATURAL DIAMOND GRADING REPORT N° 240000226832

VVS1

October 08, 2024

Shape pear
Carat (weight) 0.70 ct
Fluorescence slight

Colour Grade rare white + ( F )

Clarity Grade

Cut

Proportions