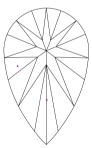

# NATURAL DIAMOND GRADING REPORT N° 240000226832

VVS1

October 08, 2024

Shape pear
Carat (weight) 0.70 ct
Fluorescence slight

Colour Grade rare white + ( F )

Clarity Grade

Cut

Proportions

#### **TECHNICAL INFORMATION**

Measurements 7.41 x 5.01 x 3.13 mm
Girdle medium 3.5 % faceted

Length Halves Crown Length Halves Pavilion Sum  $(\alpha \& \beta)$ 