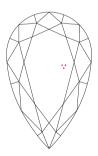

# NATURAL DIAMOND GRADING REPORT N° 240000226832

VVS1

October 08, 2024

Shape pear
Carat (weight) 0.70 ct
Fluorescence slight

Colour Grade rare white + ( F )

Clarity Grade

Cut

Proportions

Selective characteristics have been indicated in order to clarify the description and/or for further identification. Symbols do not usually reflect the exact shape or size of the characteristic.