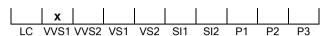

### **CLARITY GRADING SCALE**

# NATURAL DIAMOND GRADING REPORT N° 240000226832

VVS1

October 08, 2024

Shape pear
Carat (weight) 0.70 ct
Fluorescence slight

Colour Grade rare white + ( F )

Clarity Grade

Cut

Proportions