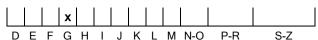

# **COLOUR GRADING SCALE**

# NATURAL DIAMOND GRADING REPORT N° 240000226815

VVS2

October 21, 2024

Shape pear
Carat (weight) 0.71 ct
Fluorescence nil

Colour Grade rare white ( G )

Clarity Grade

Cut

Proportions