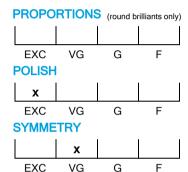

## **CUT GRADING SCALE**

# NATURAL DIAMOND GRADING REPORT N° 240000226815

VVS2

October 21, 2024

Shape pear
Carat (weight) 0.71 ct
Fluorescence nil

Colour Grade rare white ( G )

Clarity Grade

Cut

Proportions

Polish excellent Symmetry very good