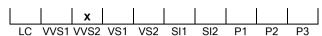

### **CLARITY GRADING SCALE**

# NATURAL DIAMOND GRADING REPORT N° 240000226815

VVS2

October 21, 2024

Shape pear
Carat (weight) 0.71 ct
Fluorescence nil

Colour Grade rare white ( G )

Clarity Grade

Cut

Proportions