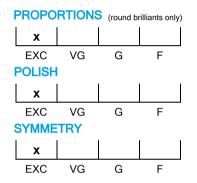

# **CUT GRADING SCALE**

## N° 240000222813

September 27, 2024

| Shape          | brilliant   |  |  |
|----------------|-------------|--|--|
| Carat (weight) | 1.12 ct     |  |  |
| Fluorescence   | nil         |  |  |
| Colour Grade   | white ( H ) |  |  |
| Clarity Grade  | VS2         |  |  |
| Cut            |             |  |  |
| Proportions    | excellent   |  |  |
| Polish         | excellent   |  |  |
| Symmetry       | excellent   |  |  |