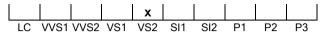

## N° 240000222813

September 27, 2024

| Shape          | brilliant   |  |  |
|----------------|-------------|--|--|
| Carat (weight) | 1.12 ct     |  |  |
| Fluorescence   | nil         |  |  |
| Colour Grade   | white ( H ) |  |  |
| Clarity Grade  | VS2         |  |  |
| Cut            |             |  |  |
| Proportions    | excellent   |  |  |
| Polish         | excellent   |  |  |
| Symmetry       | excellent   |  |  |