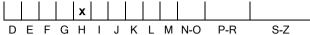

### **CLARITY GRADING SCALE**

## N° 240000222813

September 27, 2024

| Shape          | brilliant   |  |  |
|----------------|-------------|--|--|
| Carat (weight) | 1.12 ct     |  |  |
| Fluorescence   | nil         |  |  |
| Colour Grade   | white ( H ) |  |  |
| Clarity Grade  | VS2         |  |  |
| Cut            |             |  |  |
| Proportions    | excellent   |  |  |
| Polish         | excellent   |  |  |
| Symmetry       | excellent   |  |  |