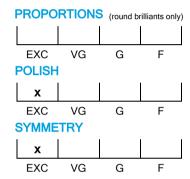

### NATURAL DIAMOND GRADING REPORT N° 240000221246

SI2

September 26, 2024

Shape princess
Carat (weight) 1.00 ct
Fluorescence nil

Colour Grade exceptional white ( E )

Clarity Grade

Cut

Proportions

Polish excellent Symmetry excellent