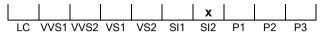

### N° 240000219131

September 20, 2024

| Shape          | brilliant          |
|----------------|--------------------|
| Carat (weight) | 2.02 ct            |
| Fluorescence   | nil                |
| Colour Grade   | rare white + ( F ) |
| Clarity Grade  | SI2                |
| Cut            |                    |
| Proportions    | excellent          |
| Polish         | excellent          |
| Symmetry       | excellent          |
|                |                    |