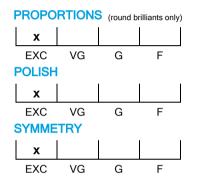

### **CUT GRADING SCALE**

### N° 240000219131

September 20, 2024

| Shape          | brilliant          |
|----------------|--------------------|
| Carat (weight) | 2.02 ct            |
| Fluorescence   | nil                |
| Colour Grade   | rare white + ( F ) |
| Clarity Grade  | SI2                |
| Cut            |                    |
| Proportions    | excellent          |
| Polish         | excellent          |
| Symmetry       | excellent          |
|                |                    |