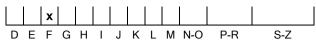

#### **CLARITY GRADING SCALE**

### N° 240000219131

September 20, 2024

| Shape          | brilliant          |
|----------------|--------------------|
| Carat (weight) | 2.02 ct            |
| Fluorescence   | nil                |
| Colour Grade   | rare white + ( F ) |
| Clarity Grade  | SI2                |
| Cut            |                    |
| Proportions    | excellent          |
| Polish         | excellent          |
| Symmetry       | excellent          |
|                |                    |