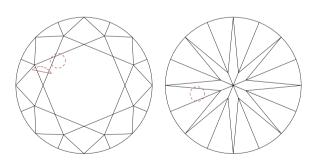

Selective characteristics have been indicated in order to clarify the description and/or for further identification. Symbols do not usually reflect the exact shape or size of the characteristic.