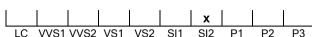

# CLARITY GRADING SCALE

## NATURAL DIAMOND GRADING REPORT N° 240000216397

September 12, 2024

Shape pear (variation)

Carat (weight) 1.52 ct Fluorescence nil

Colour Grade rare white + (F)

Clarity Grade SI2

Cut

Proportions