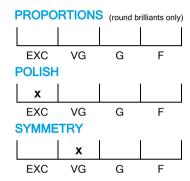

#### **CUT GRADING SCALE**

## NATURAL DIAMOND GRADING REPORT N° 240000216397

September 12, 2024

Shape pear (variation)

Carat (weight) 1.52 ct Fluorescence nil

Colour Grade rare white + (F)

Clarity Grade SI2

Cut

Proportions

Polish excellent Symmetry very good