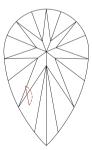

## NATURAL DIAMOND GRADING REPORT N° 240000216397

September 12, 2024

Shape pear (variation)

Carat (weight) 1.52 ct Fluorescence nil

Colour Grade rare white + (F)

Clarity Grade SI2

Cut

Proportions

Selective characteristics have been indicated in order to clarify the description and/or for further identification. Symbols do not usually reflect the exact shape or size of the characteristic.