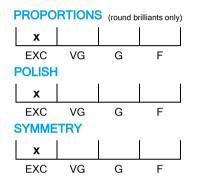

## **CUT GRADING SCALE**

### N° 240000201097

September 02, 2024

| Shape          | brilliant   |  |  |
|----------------|-------------|--|--|
| Carat (weight) | 1.21 ct     |  |  |
| Fluorescence   | nil         |  |  |
| Colour Grade   | white ( H ) |  |  |
| Clarity Grade  | loupe-clean |  |  |
| Cut            |             |  |  |
| Proportions    | excellent   |  |  |
| Polish         | excellent   |  |  |
| Symmetry       | excellent   |  |  |
|                |             |  |  |