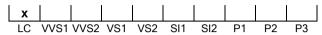

### N° 240000201097

September 02, 2024

| Shape          | brilliant   |  |  |
|----------------|-------------|--|--|
| Carat (weight) | 1.21 ct     |  |  |
| Fluorescence   | nil         |  |  |
| Colour Grade   | white ( H ) |  |  |
| Clarity Grade  | loupe-clean |  |  |
| Cut            |             |  |  |
| Proportions    | excellent   |  |  |
| Polish         | excellent   |  |  |
| Symmetry       | excellent   |  |  |
|                |             |  |  |