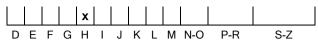

#### **CLARITY GRADING SCALE**

### N° 240000201097

September 02, 2024

| Shape          | brilliant   |  |  |
|----------------|-------------|--|--|
| Carat (weight) | 1.21 ct     |  |  |
| Fluorescence   | nil         |  |  |
| Colour Grade   | white ( H ) |  |  |
| Clarity Grade  | loupe-clean |  |  |
| Cut            |             |  |  |
| Proportions    | excellent   |  |  |
| Polish         | excellent   |  |  |
| Symmetry       | excellent   |  |  |
|                |             |  |  |