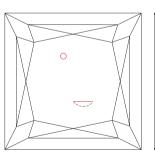

Selective characteristics have been indicated in order to clarify the description and/or for further identification. Symbols do not usually reflect the exact shape or size of the characteristic.