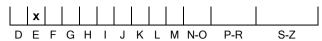

### **COLOUR GRADING SCALE**

# August 14, 2024

| Shape          | heart                 |  |
|----------------|-----------------------|--|
| Carat (weight) | 1.01 ct               |  |
| Fluorescence   | medium                |  |
| Colour Grade   | exceptional white (E) |  |
| Clarity Grade  | SI2                   |  |
| Cut            |                       |  |
| Proportions    |                       |  |
| Polish         | excellent             |  |
| Symmetry       | excellent             |  |