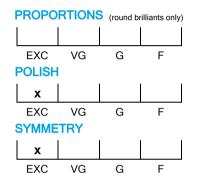

# **CUT GRADING SCALE**

# August 14, 2024

| Shape          | heart                 |  |
|----------------|-----------------------|--|
| Carat (weight) | 1.01 ct               |  |
| Fluorescence   | medium                |  |
| Colour Grade   | exceptional white (E) |  |
| Clarity Grade  | SI2                   |  |
| Cut            |                       |  |
| Proportions    |                       |  |
| Polish         | excellent             |  |
| Symmetry       | excellent             |  |