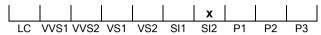

#### **CLARITY GRADING SCALE**

# August 14, 2024

| Shape          | heart                 |  |
|----------------|-----------------------|--|
| Carat (weight) | 1.01 ct               |  |
| Fluorescence   | medium                |  |
| Colour Grade   | exceptional white (E) |  |
| Clarity Grade  | SI2                   |  |
| Cut            |                       |  |
| Proportions    |                       |  |
| Polish         | excellent             |  |
| Symmetry       | excellent             |  |