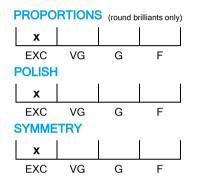

# **CUT GRADING SCALE**

## N° 240000188098

February 19, 2025

| Shape          | brilliant           |
|----------------|---------------------|
| Carat (weight) | 0.91 ct             |
| Fluorescence   | strong              |
| Colour Grade   | tinted colour ( M ) |
| Clarity Grade  | VS1                 |
| Cut            |                     |
| Proportions    | excellent           |
| Polish         | excellent           |
| Symmetry       | excellent           |
|                |                     |