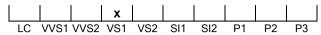

#### **CLARITY GRADING SCALE**

## N° 240000188098

February 19, 2025

| Shape          | brilliant           |
|----------------|---------------------|
| Carat (weight) | 0.91 ct             |
| Fluorescence   | strong              |
| Colour Grade   | tinted colour ( M ) |
| Clarity Grade  | VS1                 |
| Cut            |                     |
| Proportions    | excellent           |
| Polish         | excellent           |
| Symmetry       | excellent           |
|                |                     |