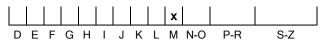

# COLOUR GRADING SCALE

## N° 240000188098

February 19, 2025

| Shape          | brilliant           |
|----------------|---------------------|
| Carat (weight) | 0.91 ct             |
| Fluorescence   | strong              |
| Colour Grade   | tinted colour ( M ) |
| Clarity Grade  | VS1                 |
| Cut            |                     |
| Proportions    | excellent           |
| Polish         | excellent           |
| Symmetry       | excellent           |
|                |                     |