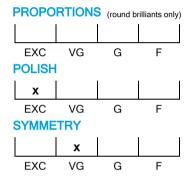

## 

#### 

### **CUT GRADING SCALE**



#### **GRADING REPORT CHECK**



Check your grading report online:

my.hrdantwerp.com



# NATURAL DIAMOND GRADING REPORT N° 240000184276

SI2

July 20, 2024

Shape princess
Carat (weight) 1.01 ct
Fluorescence nil

Colour Grade exceptional white ( E )

Clarity Grade

Cut

Proportions

Polish excellent Symmetry very good

#### **TECHNICAL INFORMATION**

Length Halves Crown Length Halves Pavilion Sum  $(\alpha \& \beta)$ 

#### LASER INSCRIPTION

Inscription on girdle:

HRD Antwerp 240000184276





Disclaimer/Terms and Conditions apply: Visit www.hrdantwerp.com/disclaimer

The stone in accordance with the mentioned number has been identified as a natural gem diamond.

Selective characteristics have been indicated in order to clarify the description and/or for further identification. Symbo