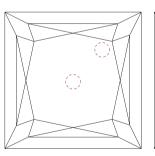

Selective characteristics have been indicated in order to clarify the description and/or for further identification. Symbols do not usually reflect the exact shape or size of the characteristic.