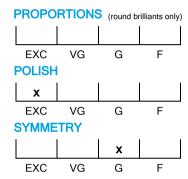

# **CUT GRADING SCALE**

# NATURAL DIAMOND GRADING REPORT N° 240000184275

SI2

July 20, 2024

Shape princess
Carat (weight) 1.09 ct
Fluorescence nil

Colour Grade exceptional white ( E )

Clarity Grade

Cut

Proportions

Polish excellent Symmetry good