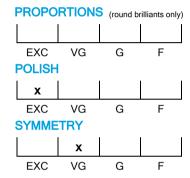

#### **CUT GRADING SCALE**

## NATURAL DIAMOND GRADING REPORT N° 240000184201

July 20, 2024

Shape princess
Carat (weight) 1.03 ct
Fluorescence nil

Colour Grade exceptional white ( E )

Clarity Grade SI2

Cut

Proportions

Polish excellent Symmetry very good