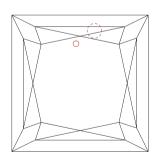

## NATURAL DIAMOND GRADING REPORT N° 240000184201

July 20, 2024

Shape princess
Carat (weight) 1.03 ct
Fluorescence nil

Colour Grade exceptional white ( E )

Clarity Grade SI2

Cut

Proportions

Polish excellent Symmetry very good

Selective characteristics have been indicated in order to clarify the description and/or for further identification. Symbols do not usually reflect the exact shape or size of the characteristic.