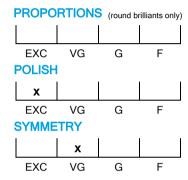

# NATURAL DIAMOND GRADING REPORT N° 240000184181

SI2

July 20, 2024

Shape princess
Carat (weight) 1.01 ct
Fluorescence nil

Colour Grade exceptional white ( E )

Clarity Grade

Cut

Proportions

Polish excellent Symmetry very good