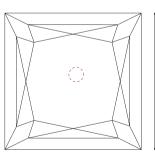

# NATURAL DIAMOND GRADING REPORT N° 240000184181

SI2

July 20, 2024

Shape princess
Carat (weight) 1.01 ct
Fluorescence nil

Colour Grade exceptional white ( E )

Clarity Grade

Cut

Proportions

### **TECHNICAL INFORMATION**

Length Halves Crown Length Halves Pavilion Sum  $(\alpha \& \beta)$ 