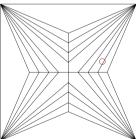

Selective characteristics have been indicated in order to clarify the description and/or for further identification. Symbols do not usually reflect the exact shape or size of the characteristic.