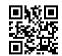

## NATURAL DIAMOND GRADING REPORT N° 240000184164

July 20, 2024

Shape princess
Carat (weight) 1.03 ct
Fluorescence nil

Colour Grade exceptional white ( E )

Clarity Grade SI1

Cut

Proportions

Polish excellent Symmetry very good